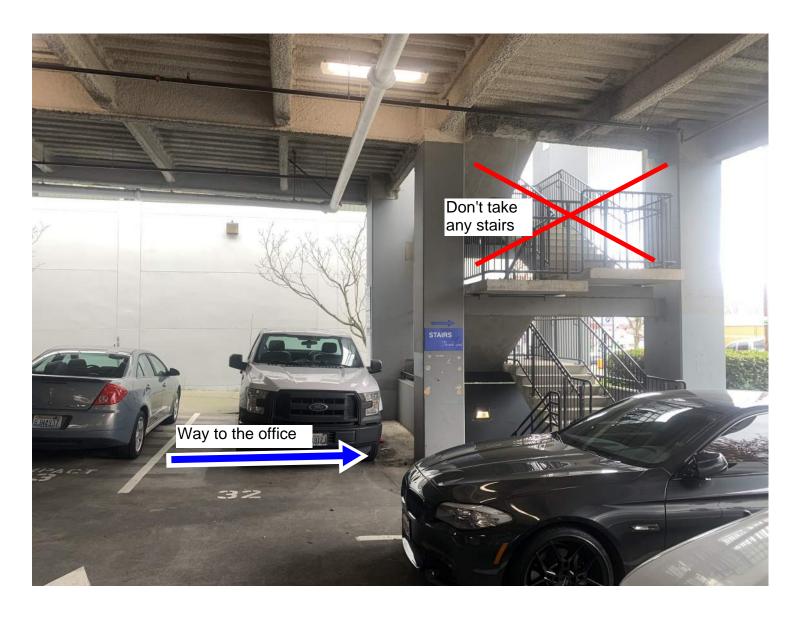

# Finding the Parking Garage



# Parking Garage Entrance



#### Entering the Parking Garage



# Finding the Payment Machine (to input code for 1hr free parking)



## Going to the Office



## Going to the Office



#### Going to the Office



#### Finding the Correct Door



#### Better View of the Doors (from across the street)



#### Going Upstairs



# Floor 3



#### Getting off the Elevator



Note - This reception desk is for ALL the businesses on this floor. They won't know about your appointment, but can direct you to our rooms.

# Finding our waiting area



#### Finding our waiting area





These pictures are the same hallway. Bottom picture is after walking down the hall

# Finding our waiting area



# Our Waiting Area





View from the waiting area seats. The therapy rooms are back this way, but your clinician will show you your first visit!