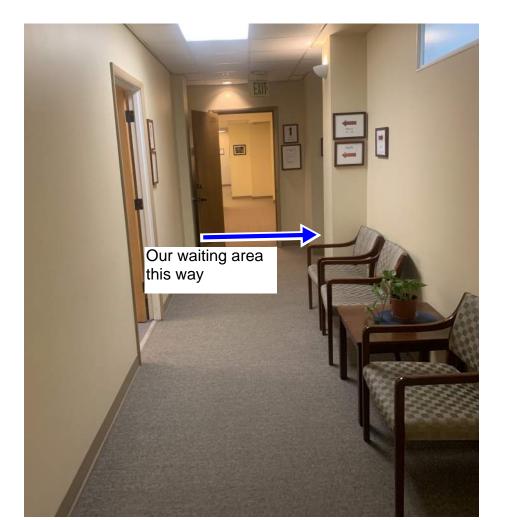

# Finding our waiting area

# Our Waiting Area

View from the waiting area seats. The therapy rooms are back this way, but your clinician will show you your first visit!