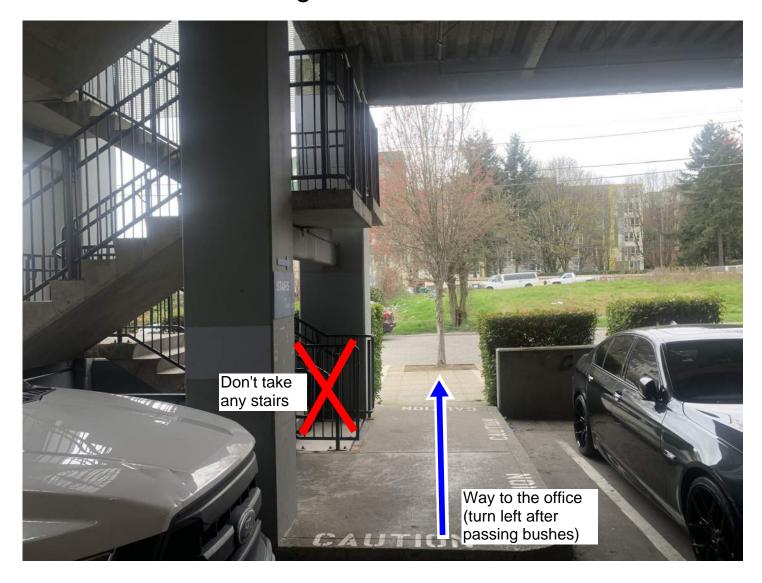

# Finding the Parking Garage



# Parking Garage Entrance



#### Entering the Parking Garage



# Finding the Payment Machine (to input code for 1hr free parking)



## Going to the Office



## Going to the Office



#### Going to the Office



#### Finding the Correct Door



#### Better View of the Doors (from across the street)



#### Going Upstairs



# Floor 3



#### Getting off the Elevator



Note - This reception desk is for ALL the businesses on this floor. They won't know about your appointment, but can direct you to our rooms.

# Finding our waiting area



#### Finding our waiting area





These pictures are the same hallway. Bottom picture is after walking down the hall

# Finding our waiting area



# Our Waiting Area





View from the waiting area seats. The therapy rooms are back this way, but your clinician will show you your first visit!