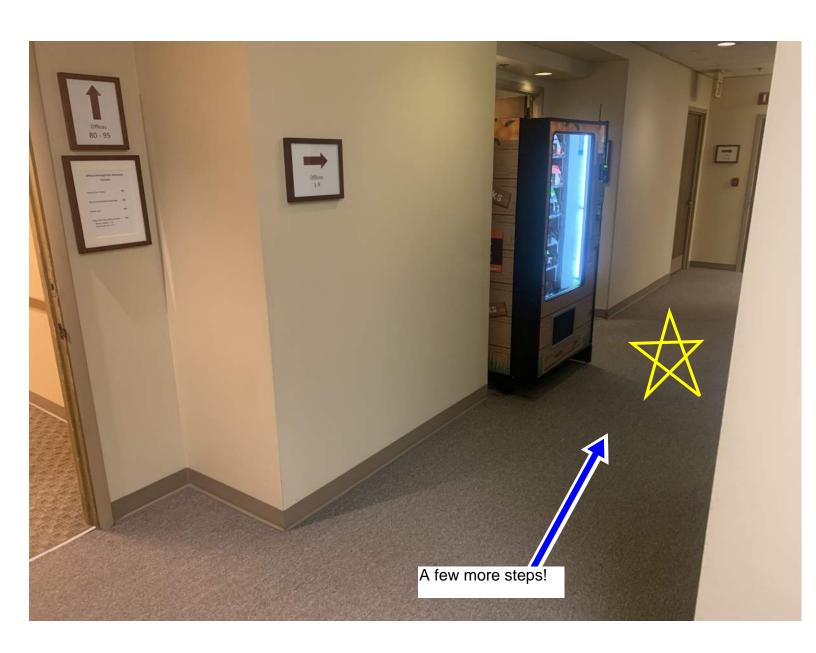

# Finding our waiting area

#### Finding our waiting area

These pictures are the same hallway. Bottom picture is after walking down the hall