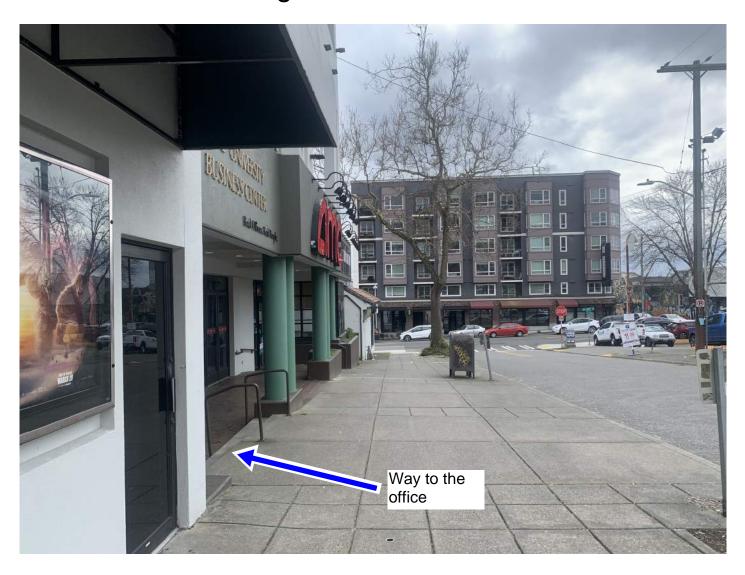

#### Finding the Correct Door

#### Better View of the Doors (from across the street)