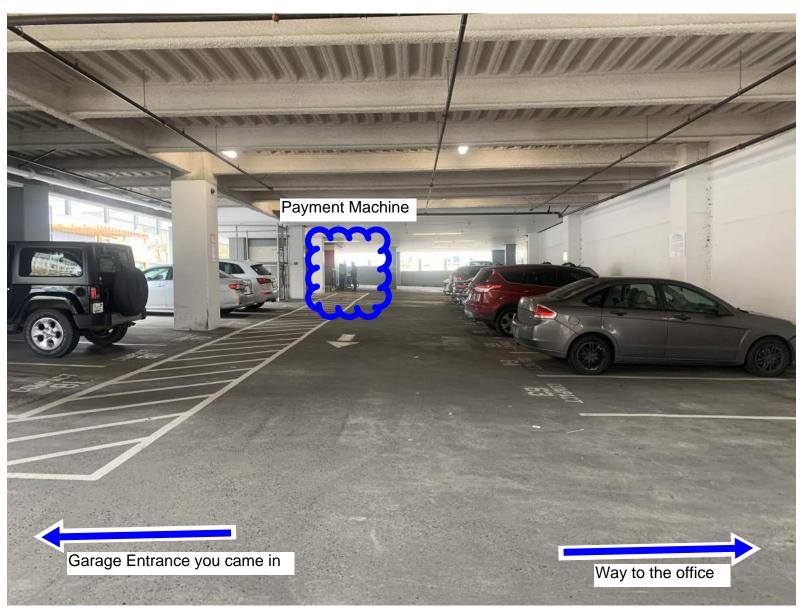

# Finding the Payment Machine (to input code for 1hr free parking)

## Going to the Office

#### Going to the Office