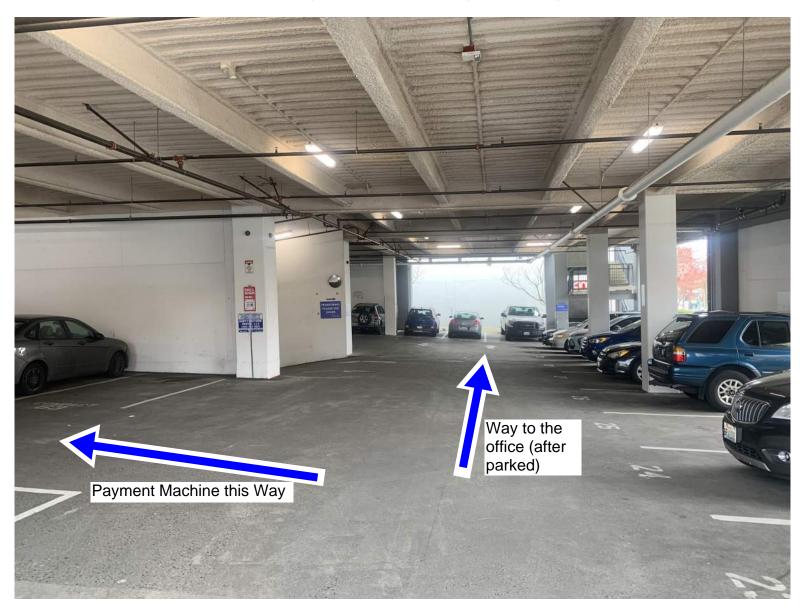

#### Entering the Parking Garage

# Finding the Payment Machine (to input code for 1hr free parking)

## Going to the Office