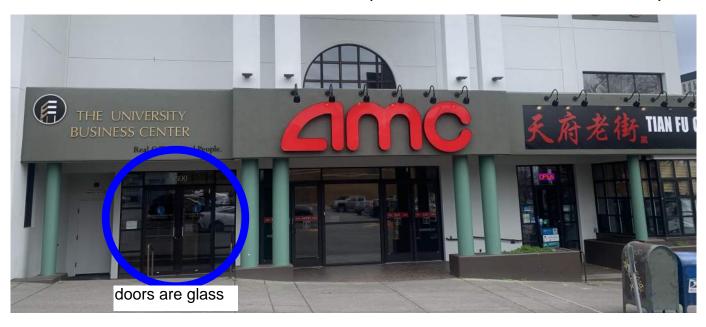

#### Finding the Correct Door

#### Better View of the Doors (from across the street)