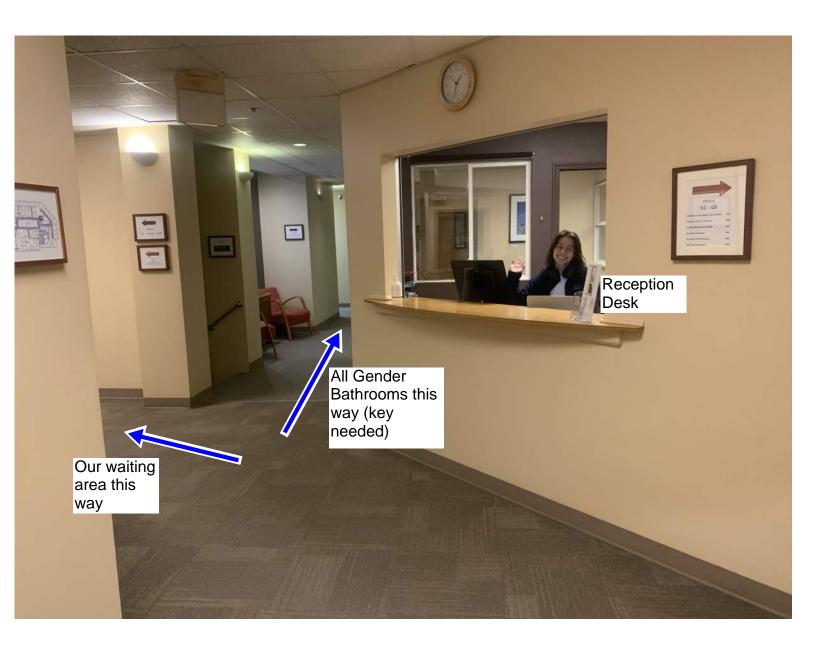

#### Getting off the Elevator

Note - This reception desk is for ALL the businesses on this floor. They won't know about your appointment, but can direct you to our rooms.

# Finding our waiting area

#### Finding our waiting area

These pictures are the same hallway. Bottom picture is after walking down the hall