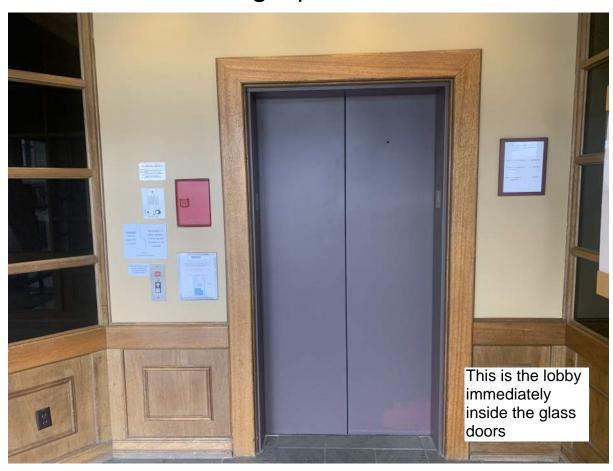

# Finding the Parking Garage



# Parking Garage Entrance



#### Entering the Parking Garage



# Finding the Payment Machine (to input code for 1hr free parking)



## Going to the Office



## Going to the Office



#### Going to the Office



#### Finding the Correct Door



#### Better View of the Doors (from across the street)



#### Going Upstairs



# Floor 3



#### Getting off the Elevator



Note - This reception desk is for ALL the businesses on this floor. They won't know about your appointment, but can direct you to our rooms.

# Finding our waiting area



#### Finding our waiting area





These pictures are the same hallway. Bottom picture is after walking down the hall

# Finding our waiting area



# Our Waiting Area





View from the waiting area seats. The therapy rooms are back this way, but your clinician will show you your first visit!