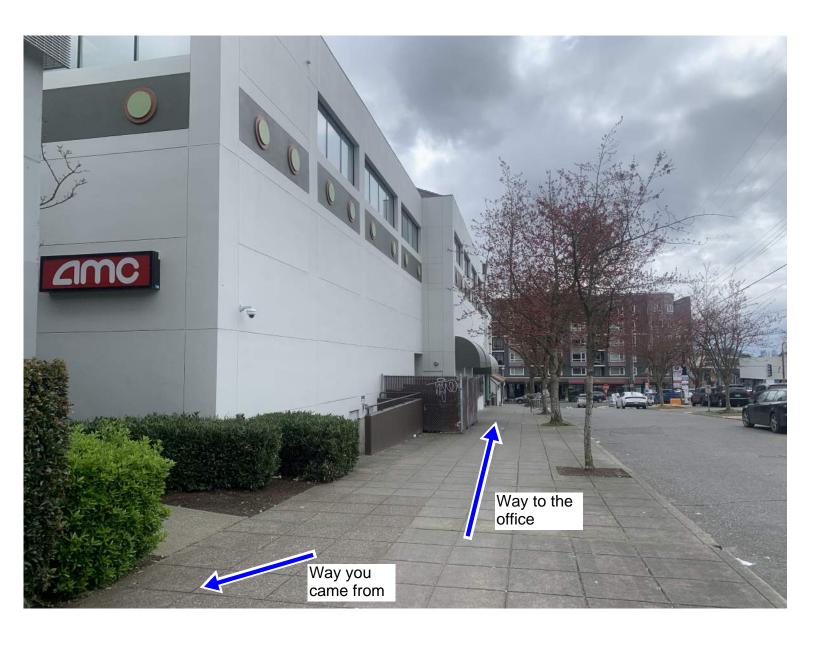

# Finding the Parking Garage



# Parking Garage Entrance



#### Entering the Parking Garage



# Finding the Payment Machine (to input code for 1hr free parking)



## Going to the Office



## Going to the Office



#### Going to the Office



#### Finding the Correct Door



#### Better View of the Doors (from across the street)



#### Going Upstairs



# Floor 3



#### Getting off the Elevator



Note - This reception desk is for ALL the businesses on this floor. They won't know about your appointment, but can direct you to our rooms.

# Finding our waiting area



#### Finding our waiting area





These pictures are the same hallway. Bottom picture is after walking down the hall

# Finding our waiting area



# Our Waiting Area





View from the waiting area seats. The therapy rooms are back this way, but your clinician will show you your first visit!