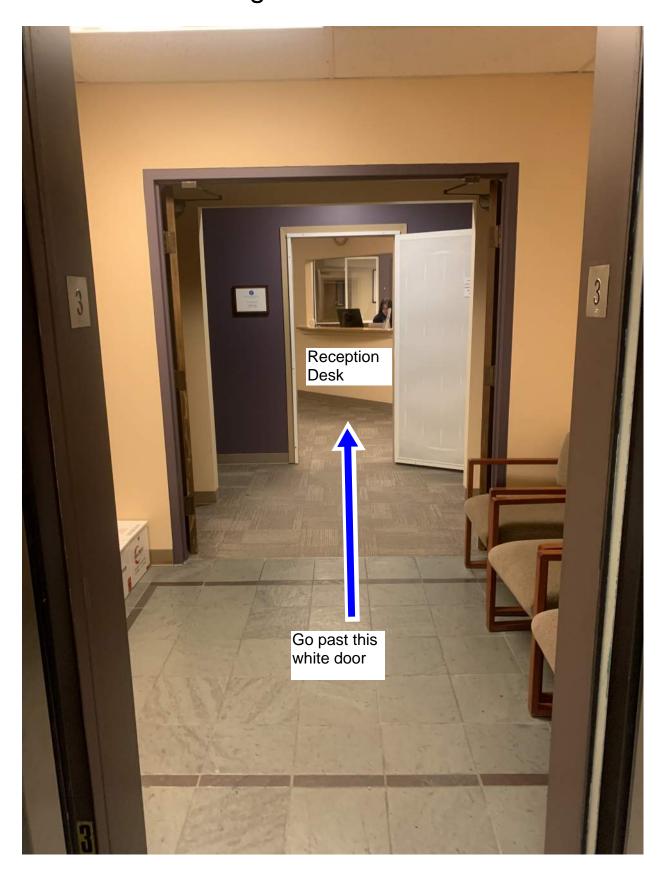

#### Getting off the Elevator

Note - This reception desk is for ALL the businesses on this floor. They won't know about your appointment, but can direct you to our rooms.