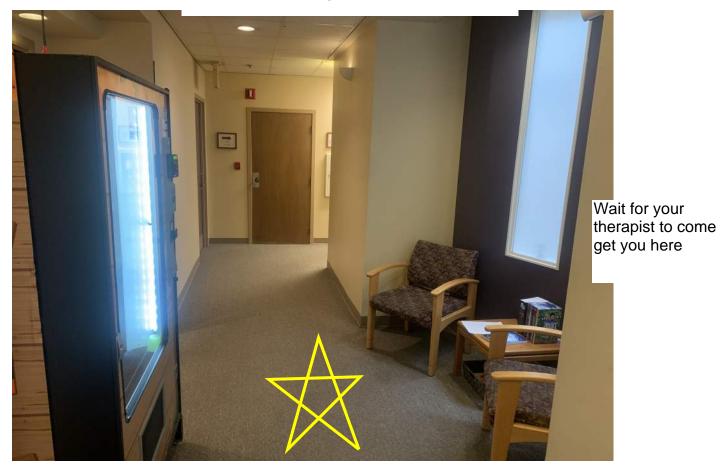

# Our Waiting Area

View from the waiting area seats. The therapy rooms are back this way, but your clinician will show you your first visit!