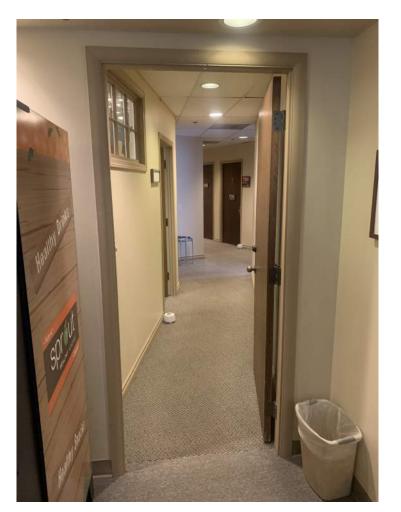

#### Finding our waiting area

These pictures are the same hallway. Bottom picture is after walking down the hall

# Finding our waiting area