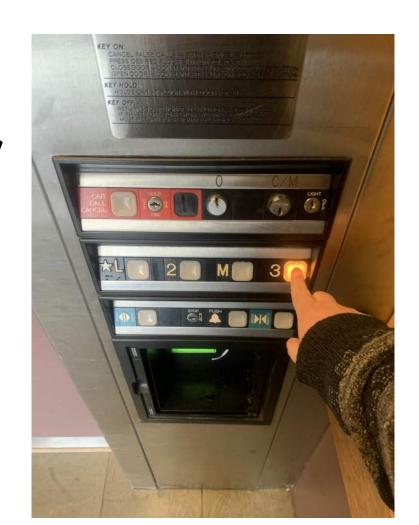

# Finding the Parking Garage



# Parking Garage Entrance



#### Entering the Parking Garage



# Finding the Payment Machine (to input code for 1hr free parking)



## Going to the Office



## Going to the Office



#### Going to the Office



#### Finding the Correct Door



#### Better View of the Doors (from across the street)



#### Going Upstairs



# Floor 3



#### Getting off the Elevator



Note - This reception desk is for ALL the businesses on this floor. They won't know about your appointment, but can direct you to our rooms.

# Finding our waiting area



#### Finding our waiting area





These pictures are the same hallway. Bottom picture is after walking down the hall

# Finding our waiting area



# Our Waiting Area





View from the waiting area seats. The therapy rooms are back this way, but your clinician will show you your first visit!