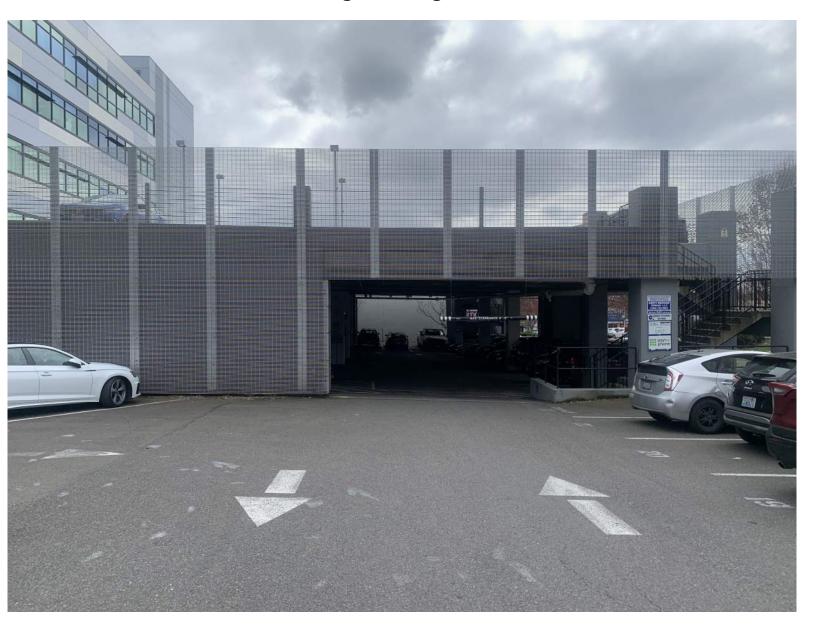

# Finding the Parking Garage



# Parking Garage Entrance



#### Entering the Parking Garage



# Finding the Payment Machine (to input code for 1hr free parking)



## Going to the Office



## Going to the Office



#### Going to the Office



#### Finding the Correct Door



#### Better View of the Doors (from across the street)



#### Going Upstairs



# Floor 3



#### Getting off the Elevator



Note - This reception desk is for ALL the businesses on this floor. They won't know about your appointment, but can direct you to our rooms.

# Finding our waiting area



#### Finding our waiting area





These pictures are the same hallway. Bottom picture is after walking down the hall

# Finding our waiting area



# Our Waiting Area





View from the waiting area seats. The therapy rooms are back this way, but your clinician will show you you