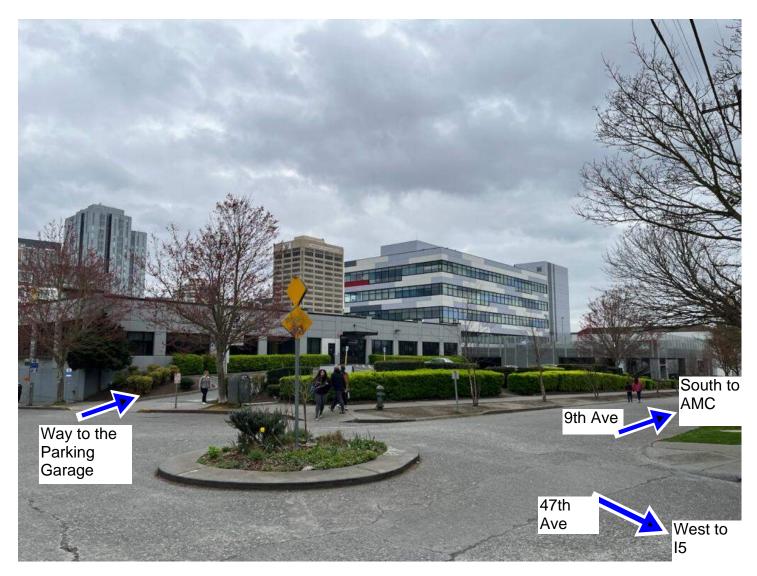

# Finding the Parking Garage



# Parking Garage Entrance



#### Entering the Parking Garage



# Finding the Payment Machine (to input code for 1hr free parking)



## Going to the Office



## Going to the Office



#### Going to the Office



#### Finding the Correct Door



#### Better View of the Doors (from across the street)



#### Going Upstairs



# Floor 3



#### Getting off the Elevator



Note - This reception desk is for ALL the businesses on this floor. They won't know about your appointment, but can direct you to our rooms.

# Finding our waiting area



#### Finding our waiting area





These pictures are the same hallway. Bottom picture is after walking down the hall

# Finding our waiting area



# Our Waiting Area





View from the waiting area seats. The therapy rooms are back this way, but you