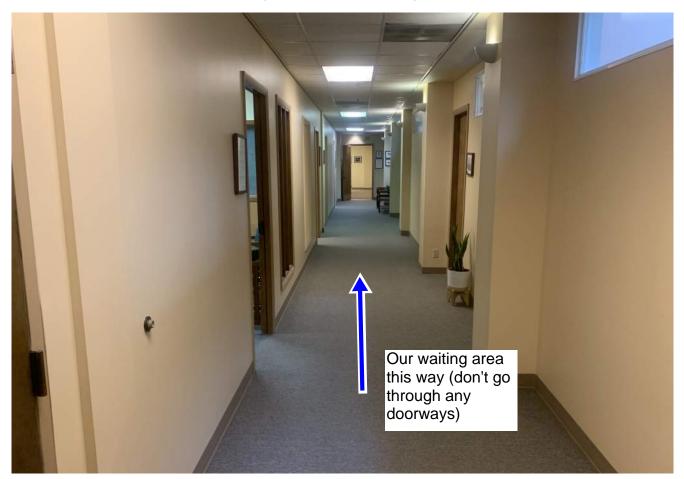

# Finding our waiting area

#### Finding our waiting area

These pictures are the same hallway. Bottom picture is after walking down the hall